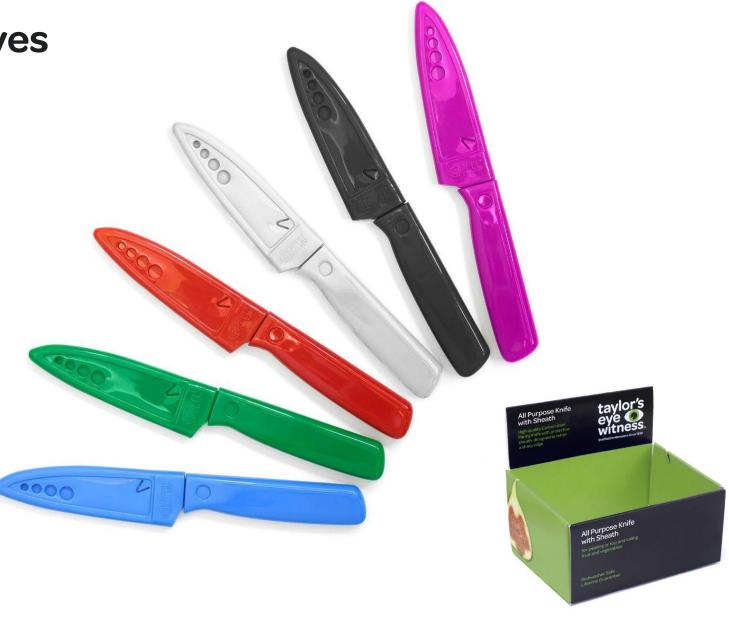

**Colour Sharp Knives** 

**CDU** 

Countertop Display Unit of brightly coloured All Purpose knives with protective sheaths in white, black, red, blue, green and cerise.

48 pieces per CDU

Taylor's Eye Witness Limited, Eye Witness Works, Milton Street, Sheffield, S3 7WJ. United Kingdom Tel: +44 (0)114 272 4221 Fax: +44 (0)114 275 4187 Email: sales@taylors-eye-witness.co.uk Website: www.taylors-eye-witness.co.uk