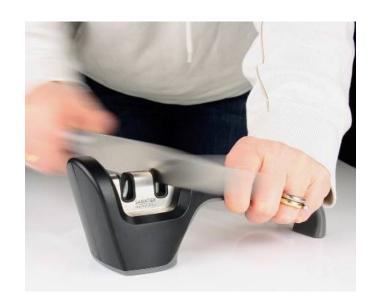

## Sabatier Professional Knife Sharpener

This simple hand held sharpener has a tungsten carbide section to re-edge and a ceramic section for fine honing.