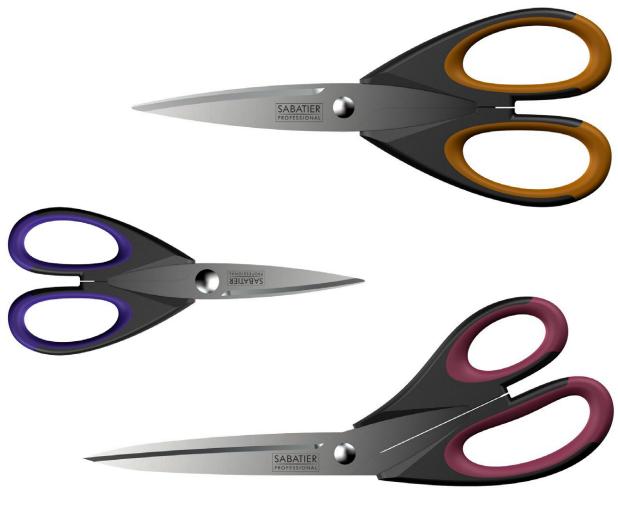

## **Sabatier Professional Scissors**

These soft grip Sabatier Professional scissors are both comfortable to use and stylish. Available in the three most popular styles, MGP, LGP & Kitchen Shear.