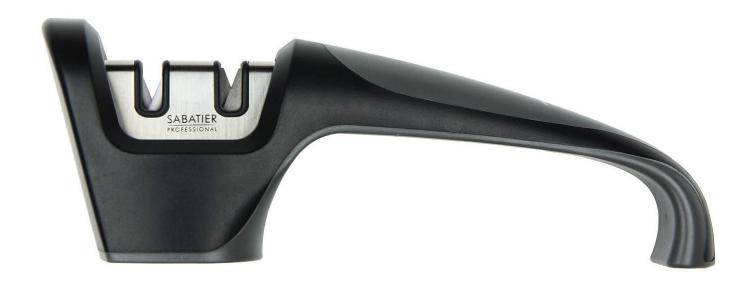

## Sabatier Professional Knife Sharpener

This simple hand held sharpener has a tungsten carbide section to re-edge and a ceramic section for fine honing.