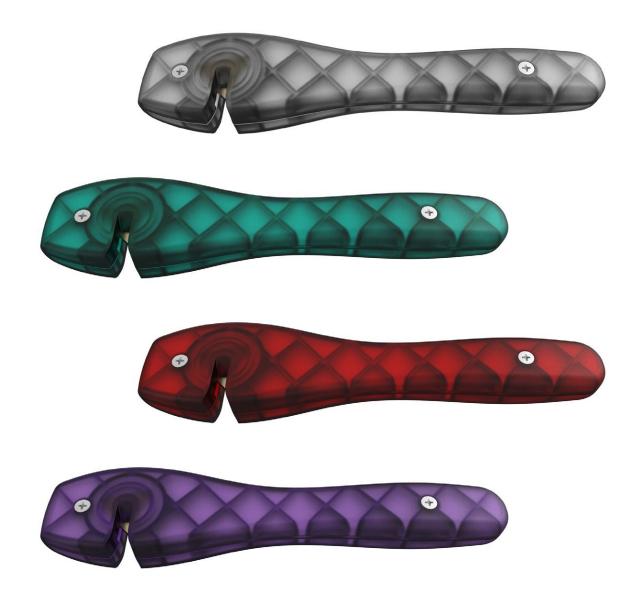

## **Scissor Sharpener**

The rotating tungsten carbide sharpening mechanism on this transparent and ergonomically designed scissor sharpener adjusts to suit the scissor blade shape, creating a perfect edge every time.