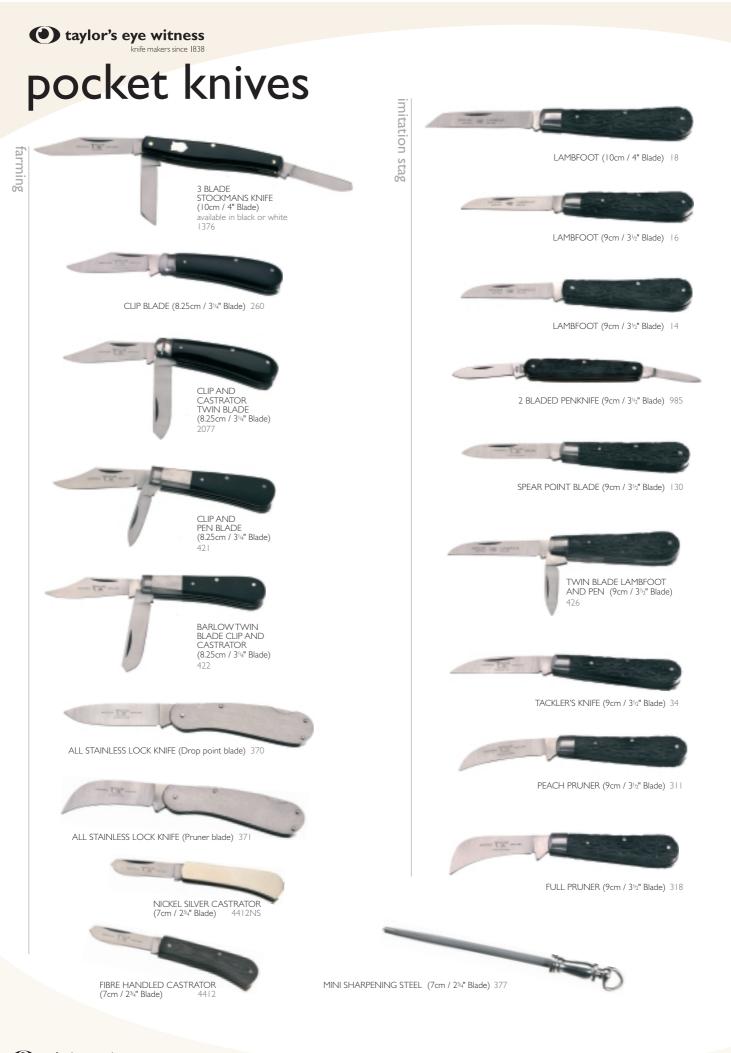

## ( taylor's eye witness pocket knives hard wood town and country LAMBFOOT 841 LAMBFOOT 160 DIY WITH PAINT TIN LIFTER 846 TWIN BLADED LAMBFOOT AND PEN 427 SPEAR BLADE 843 CLIP BLADE 842 SPEAR BLADE 166 PEACH PRUNER 844 TWIN BLADED SPEAR AND PEN 564 PRUNER (Set back) 844sb BARLOW KNIFE 100 FULL PRUNER 845 TWIN BLADED CLIP BLADE | 62 PRUNER AND LAMBFOOT 900 pen knives PRUNER 313 ALL STAINLESS PEN AND SPATULA 265 FULL PRUNER 319 SHAPED WHITE HANDLE PEN KNIFE (9cm / 3<sup>1</sup>/2") 1112 WHITE HANDLE PEN KNIFE (9cm / 3<sup>1</sup>/2") 2470 LARGE PLUMBER'S KNIEF 360 WHITE HANDLE PEN KNIFE (7cm / 3") 2370 PEACH PRUNER 468 ALL STAINLESS PEN KNIFE 2389 BUDDING KNIFE 223 ALL STAINLESS RING OPENING KNIFE 2389R