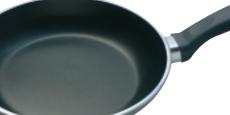

## Non-stick quality.

These pans have extra-heavy bases and a triple-ply non-stick coating to provide an unsurpassed durability and feeling of solidity when cooking.

The base design also gives excellent heat distribution across the pan whilst it is extremely durable.

The milk and frying pans have a soft touch coating on the handles.

MILK PAN (Ø 16cm / 6<sup>1</sup>/2")

NON-STICK WOK (Ø 28cm / 11") 339728

FRYING PAN (Ø 22cm / 8") 333208

> FRYING PAN (Ø 26cm / 10") 333210